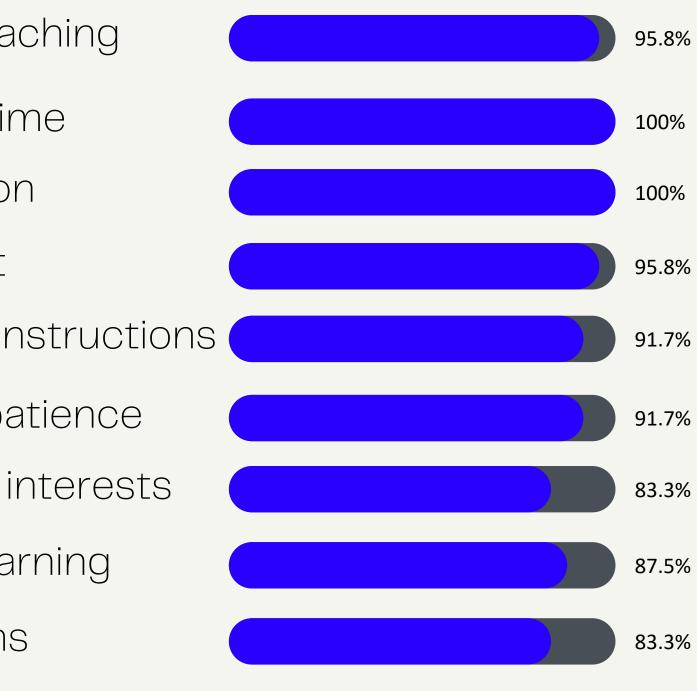

### **Overall Feedback**

Enthusiactic Teaching Class starts ontime **Class** Preperation Course Content Clear Teaching instructions Assistant with patience Inspire learning interests Culture Class learning **OPI** Preperations