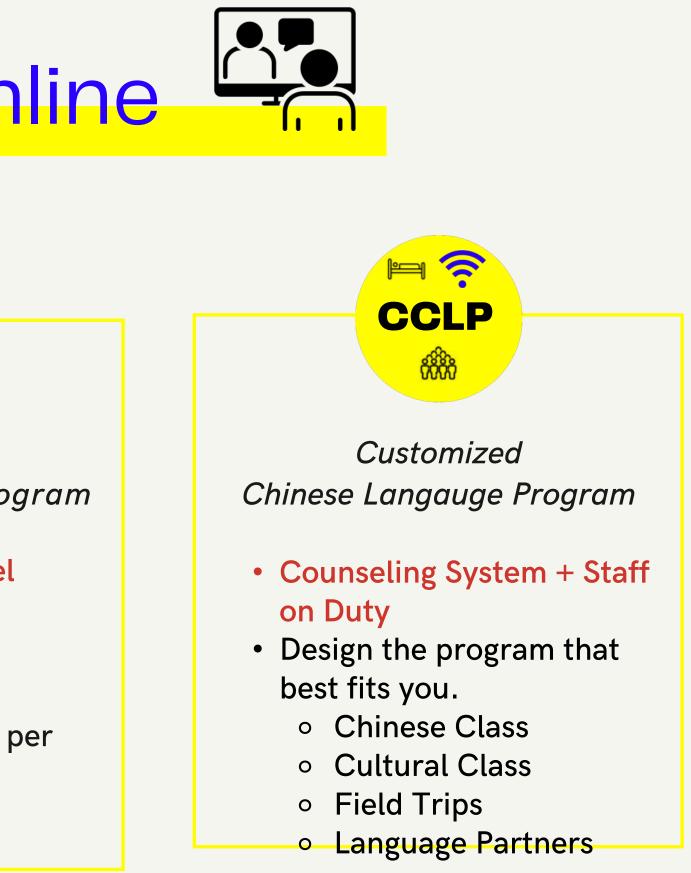

### **Build and Maintain**

Customized Chinese Language Program

• What is Customized Program?

### **Program Highlights**

**Interactive Chinese Classes Extracurricular Field Trips** 

- Both traditional and simplified characters
- Structured Syllabus
- Weekly Learning Feedbacks
- Bi-week meetings with **TKU Admin team**
- Language Partners

- Task–Oriented Methodology
- Focus on practicing speaking and listening with the surrounding community.
- Activity sheets with tasks to complete.

TAMKANG UNIVERSITY CHINESE LANGUAGE CENTER (TKUCLC)