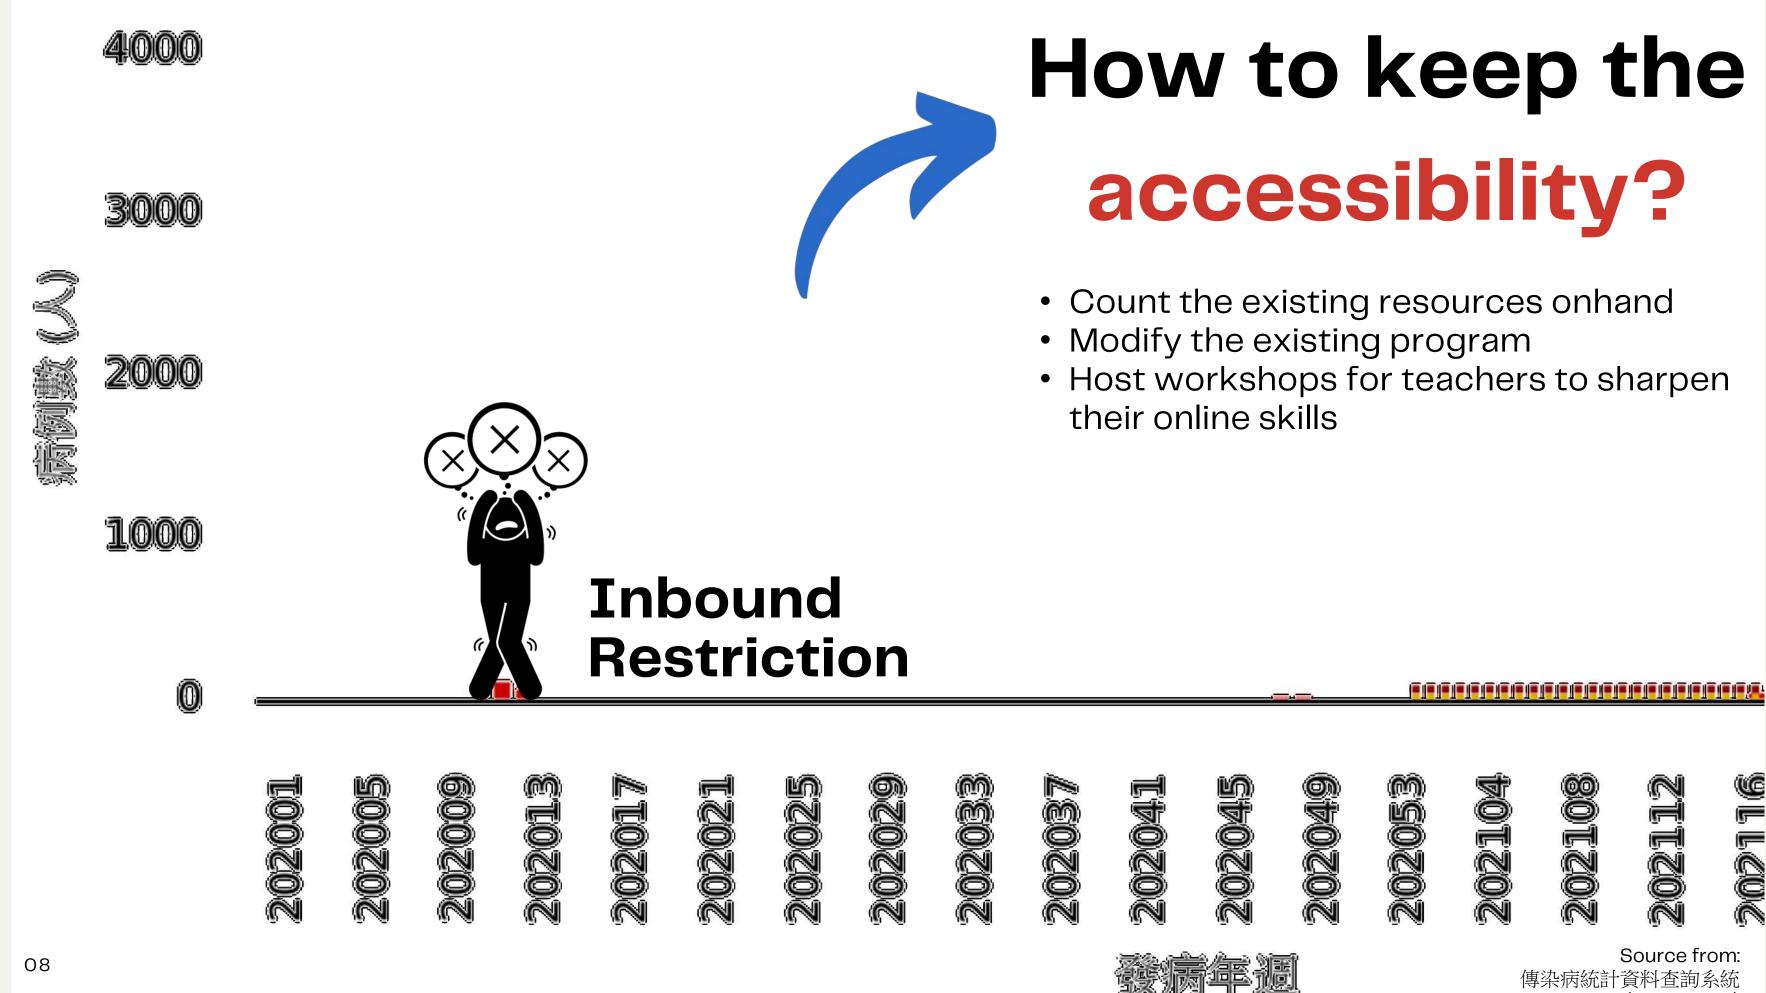

### In May 2021, the outbreak of the COVID-19 confirmed cases in Taiwan, the alert level accelerates to the THIRD level. **Impose inbound restriction AGAIN!**

TAMKANG UNIVERSITY CHINESE LANGUAGE CENTER (TKUCLC)

Source from 資料查詢系統 (cdc.gov.tw) 2021

CENTER

# and changed to ONLINE!

# **Collaborating Platform**

Dynamic Programs

- fulfill different learning objectives
- Teacher Annual Evaluation System
- Teacher on-the-job training, workshops,

Response effectively to the external changes. Provide efficiently the counter solutions that continue accessibility for Chinese Learning.