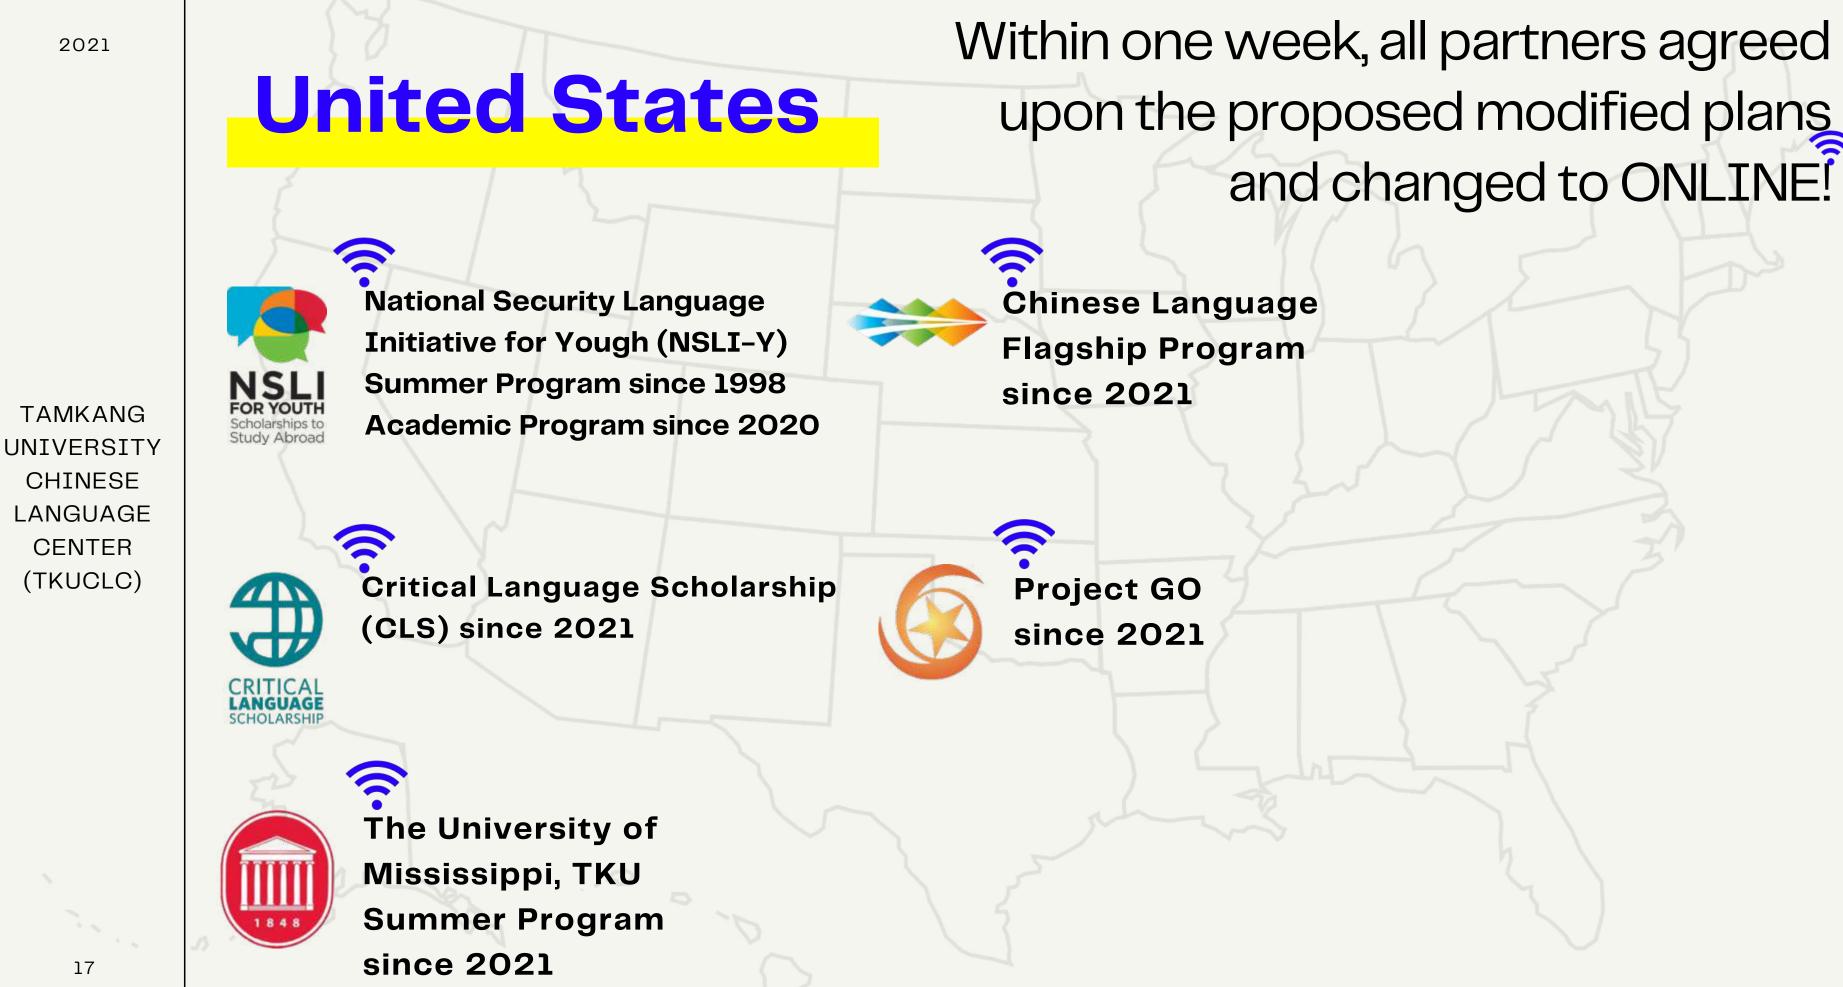

### **Prepare to host IN-PERSON** summer programs.

### In May 2021, the outbreak of the COVID-19 confirmed cases in Taiwan, the alert level accelerates to the THIRD level. **Impose inbound restriction AGAIN!**

TAMKANG UNIVERSITY CHINESE LANGUAGE CENTER (TKUCLC)

# and changed to ONLINE!