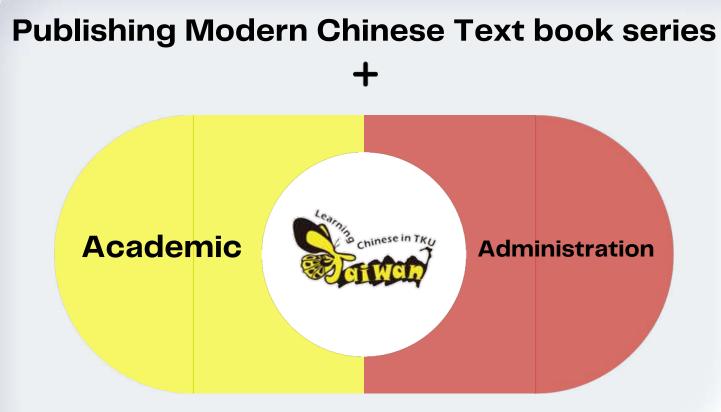

#### It's not just a Chinese Language Center!

The Collaborating Platform is aiming to provide a One–Stop Service that bridges overseas' learning backgrounds to the upcoming Taiwan language learning adventure.

TKUCLC offers not just dynamic language programs, we also united a comprehensive admin team to offer the right assistance at the right timing.

### Design & Publish : Modern Chinese Series

Collaboration with other six University-level CLC

**Seven Levels in Total** 

- 2019 Mar: Published Modern Chinese Level 1
- 2019 Aug: Published Modern Chinese Level 2
- 2021 May: Published Modern Chinese Level 3
- 2021 Aug: Published Modern Chinese Level 4
- Coming Soon: Level 5 Level 7