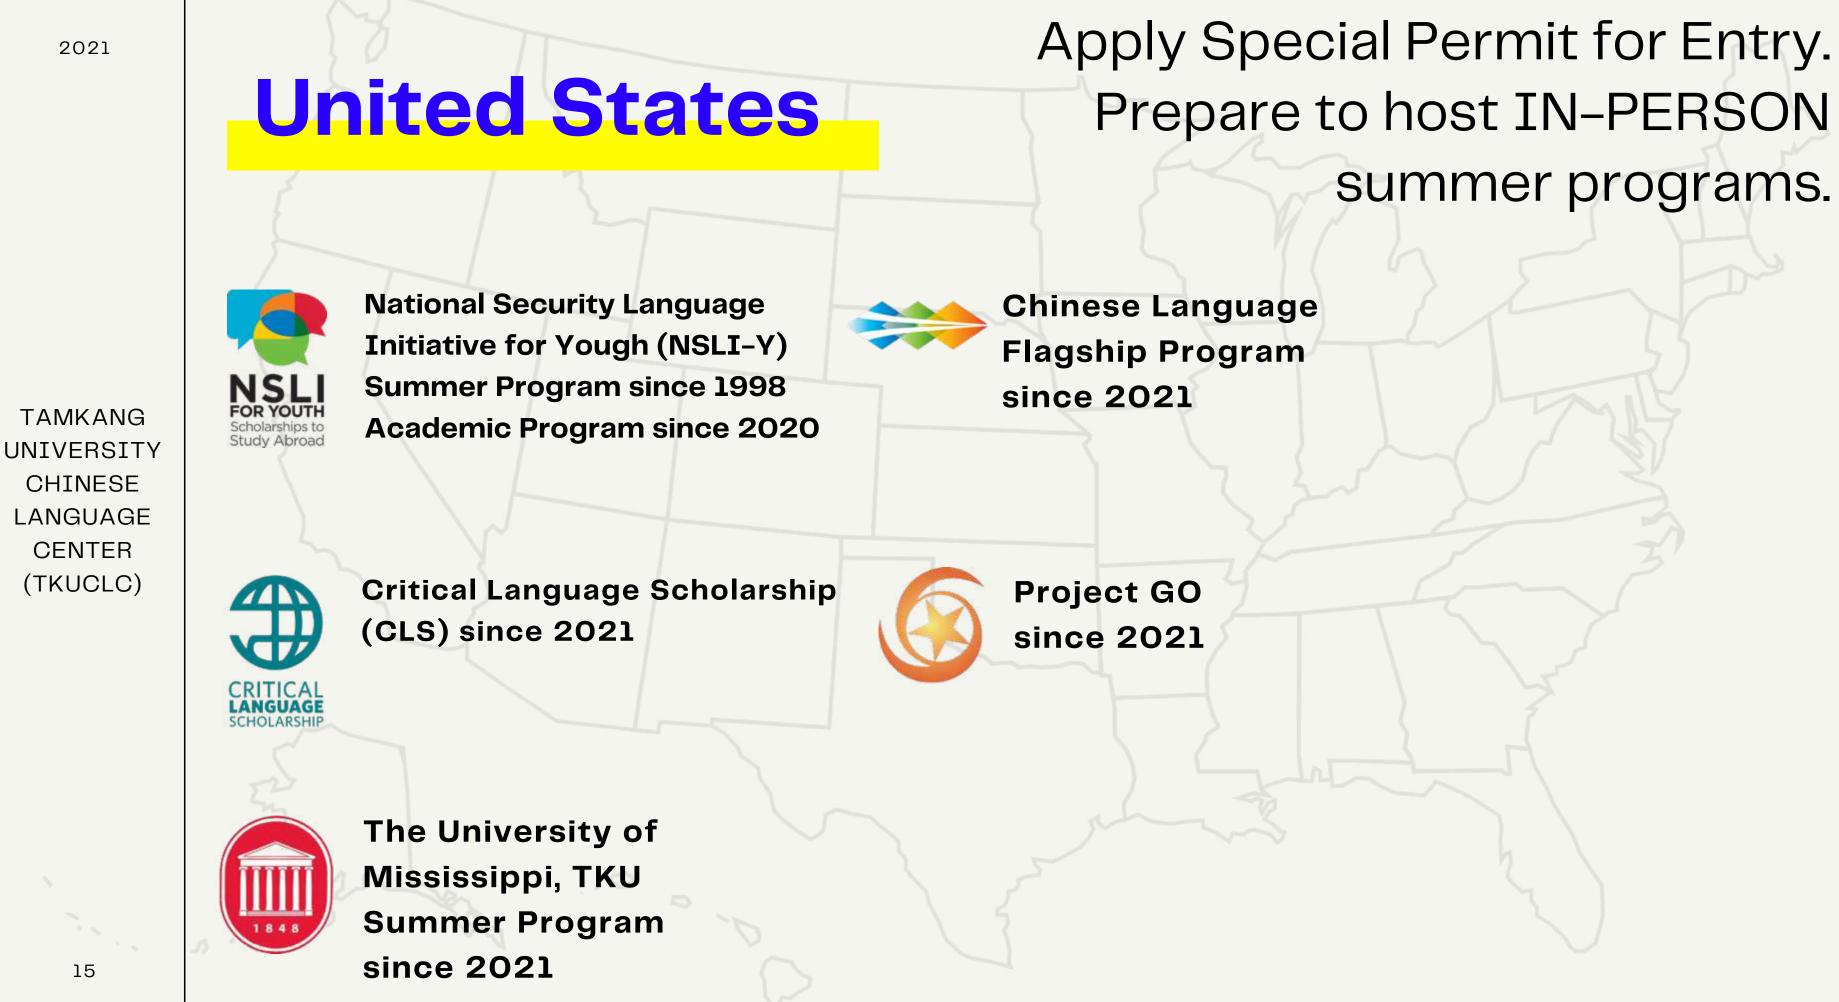

### **Prepare to host IN-PERSON** summer programs.

### In May 2021, the outbreak of the COVID-19 confirmed cases in Taiwan, the alert level accelerates to the THIRD level. **Impose inbound restriction AGAIN!**

TAMKANG UNIVERSITY CHINESE LANGUAGE CENTER (TKUCLC)

Source from 資料查詢系統 (cdc.gov.tw) 2021

CENTER