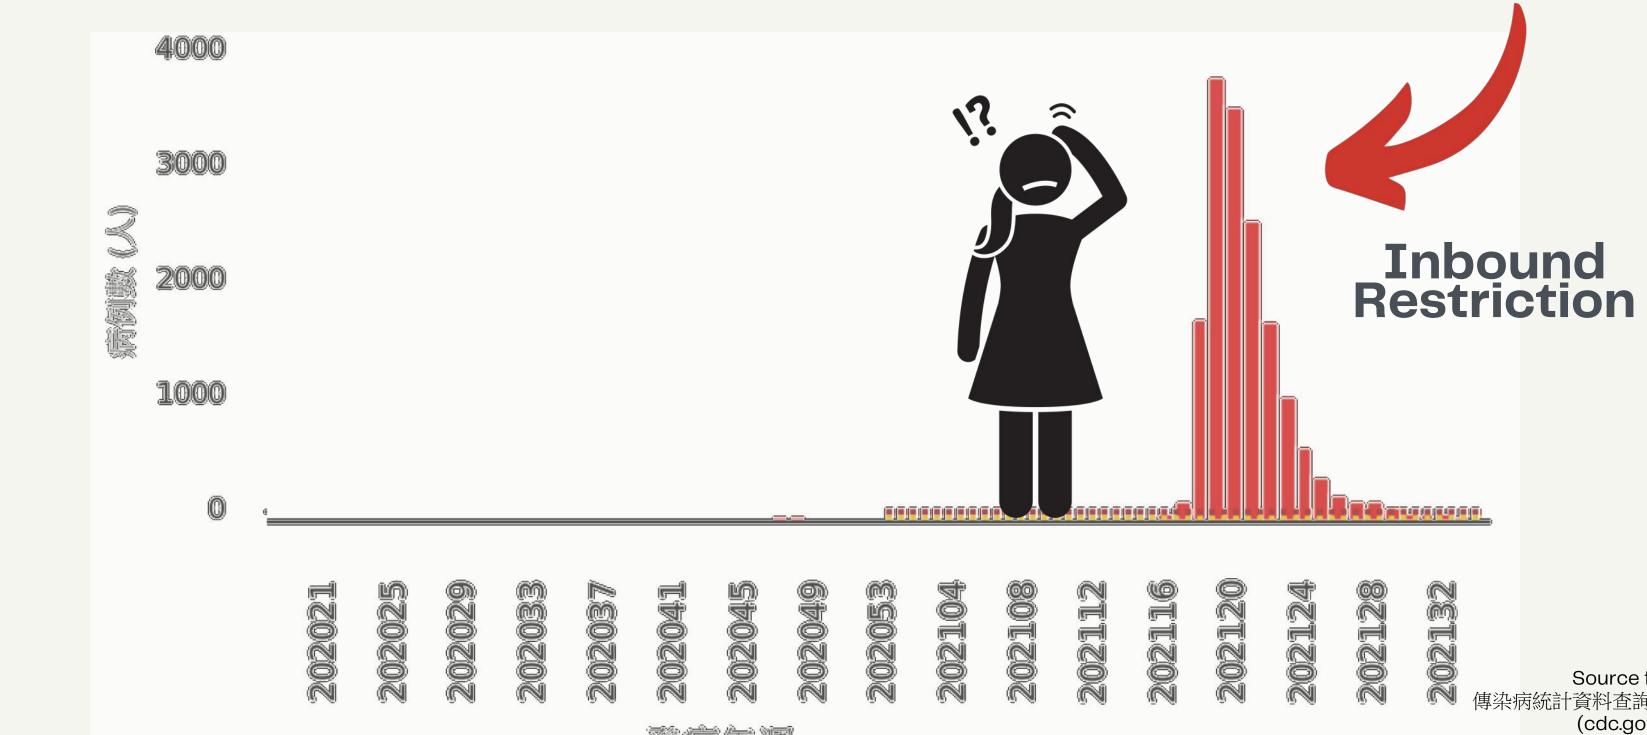

### Why Collaborating Platform?

TAMKANG UNIVERSITY CHINESE LANGUAGE CENTER (TKUCLC)

In December 2019, the outbreak of the COVID-19 pandemic caught us all by surprise. The world is changed ever since.

(cdc.gov.tw)

### In May 2021, the outbreak of the COVID-19 confirmed cases in Taiwan, the alert level accelerates to the THIRD level. **Impose inbound restriction AGAIN!**

TAMKANG UNIVERSITY CHINESE LANGUAGE CENTER (TKUCLC)

Source from 資料查詢系統 (cdc.gov.tw) 2021

CENTER